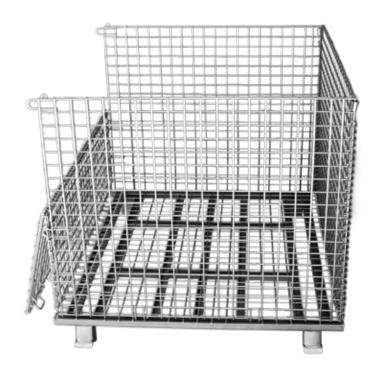

## EXCEL MODULAR SCAFFOLD FOLDING WIRE BASKET

| Part Number | Description         | Weight (lbs.) | Dimensions (inches)<br>Length x Width x Height | Max.<br>Capacity (lbs.) |
|-------------|---------------------|---------------|------------------------------------------------|-------------------------|
| FWB         | Folding Wire Basket | 240           | 48 x 40 x 42                                   | 2,000                   |

Third-party manufactured component. Data may vary.

Folding wire baskets are designed to hold Excel casters, ladder brackets, clamps and other small components only.

Items should never be stacked above the rim in wire baskets.

When shipping, wire baskets may require a plywood lid to prevent items from bouncing out.

**STORAGE:** Wire baskets may be stacked for storage.

WARNING: Wire baskets should never be stacked more than two (2) units high.